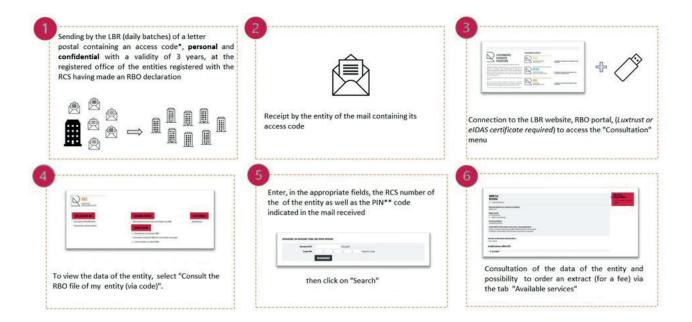

## Access to the RBO restored for registered entities

After the temporary general suspension of access decided on 22 November 2022 by the Luxembourg Business Registers (the "LBR"), as administrator of the Luxembourg Register of Beneficial Owners (the "RBO"), in concertation with the Luxembourg Ministry of Justice, further to the judgment rendered on that date by the Court of Justice of the European Union and the restoration of the access to the RBO in favour of certain professionals, the LBR announced on its website today that a new procedure has been adopted so as to allow registered entities to access their own data.

According to the LBR, such access will be secured by the allocation of a confidential code which will be sent by mail individually to the registered entities at the address of their registered office (for the Luxembourg branches of foreign companies we assume that such mail will be sent at their address in Luxembourg and not at the address of their head office).

Do not hesitate to contact us should you have any question on the above.

• This code allows only the access to the consultation and order of an extract for your entity can be used without restriction for 3 years. In case of loss or theft of the latter, a new code can be assigned to you (to do so, please contact the helpdesk by email: helpdesk@lbr.lu)

·· Please enter this code carefully because beyond 9 input errors, access to the consultation on the RBO portal will be blocked.